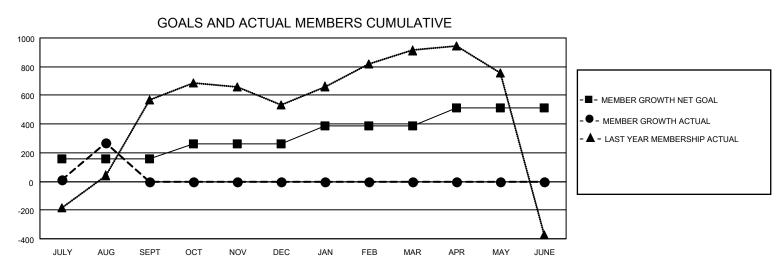

## LOCATION: INDIA

GMT: OPEN

**GMT CA** 6 - I

| Clubs                 |               |           |               | Members               |                           |                         |                                                    |  |  |
|-----------------------|---------------|-----------|---------------|-----------------------|---------------------------|-------------------------|----------------------------------------------------|--|--|
| RESULTS FOR 2024-2025 |               |           |               | RESULTS FOR 2024-2025 |                           |                         |                                                    |  |  |
| QUARTER               | NEW CLUB GOAL | NEW CLUBS | DROPPED CLUBS | QUARTER M             | IEMBER GROWTH NET<br>GOAL | MEMBER GROWTH<br>ACTUAL | DROPPED<br>MEMBERS ACTUAL<br>(including transfers) |  |  |
| JULY/AUG/SEPT         | 7             | 8         | 9             | JULY/AUG/SEP1         | T 160                     | 597                     | 291                                                |  |  |
| OCT/NOV/DEC           | 0             | 0         | 0             | OCT/NOV/DEC           | 100                       | 0                       | 0                                                  |  |  |
| JAN/FEB/MAR           | 5             | 0         | 0             | JAN/FEB/MAR           | 130                       | 0                       | 0                                                  |  |  |
| APR/MAY/JUNE          | 5             | 0         | 0             | APR/MAY/JUNE          | 120                       | 0                       | 0                                                  |  |  |