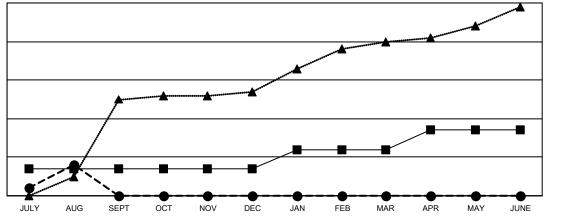

- CURRENT YEAR ACTUAL NEW CLUBS

▲ - LAST YEAR ACTUAL NEW CLUBS

| DROPPED CLUBS: 9 |     | 102 CLUBS OF 429 ADDED 1 OR MORE | GENDER DISTRIBUTION        |                 |       |
|------------------|-----|----------------------------------|----------------------------|-----------------|-------|
|                  |     | NEW MEMBERS                      | MALE                       | 10,618 (65.14%) |       |
| DROPPED MEMBERS  |     |                                  | FEMALE                     | 5,682 (34.86%)  |       |
| DECEASED         | 5   | CLICK HERE FOR CUMULATIVE        | TOTAL FAMILY UNIT MEMBERS  |                 | 6,947 |
| CLUB CANCELLED 0 |     | MEMBERSHIP DATA                  | FAMILY MEMBERS PAYING HALF |                 | 3,752 |
| OTHER            | 282 |                                  | DUES                       |                 | 3,732 |
| TOTAL            | 287 |                                  | 5020                       |                 |       |